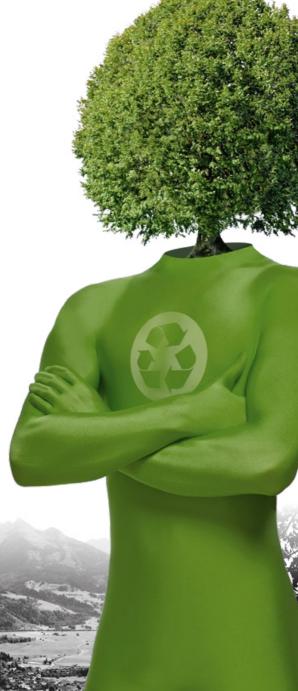

### with recycled material

More and more furniture manufacturers are opting for surfaces made of recycled material to reduce the environmental impact and the CO<sub>2</sub> footprint. Internal and external recycling is intrinsic in the Senosan DNA, and films with a high recycled content have been produced for many years.

The green spirit figure is our symbol for our commitment to the environment.

This stance has prompted us to gradually increase the proportion of recycled material in our environmentally friendly films as well.