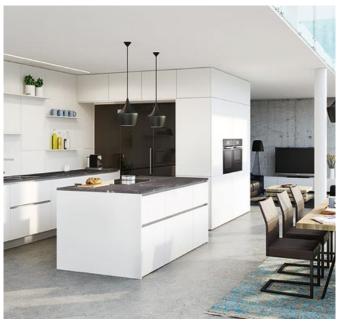

# evo

without recycled material

This furniture film developed by Senosan differs significantly from the usual films on the market.

Due to its innovative multi-layer structure and premium lacquer coating the product is unique – this is confirmed by the following properties:

### senosan® EVO is

- → extremely scratch resistant
- → chemical resistant
- → in the matt version fingerprint repellent

This premium quality is available in

High gloss | SENDSON® EVO X

Matt | SENDSON® EVO M

Pleasant surface feeling

Easy to clean and maintain

Through the combination of gloss and

matt, we can produce exciting decors and effects. The double lacquer layer

enables individual designs according