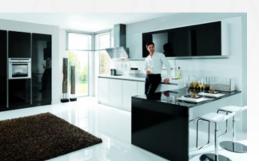

## PRODUCT INFORMATION / STOCK PROGRAMME

SENDSON® EVD X - HIGH GLOSS

.....

## **Product details**

...................

Dimension: 1,310 x 0.30 mm

Rolls of 400 running metres Design:

Hanging packaging

Surface: High gloss

Trend colours: beige 7656 - Magnolia Beige

black 81141 - Diamond Black grey 85901 - Pebble Grey white 11279 - Polar White