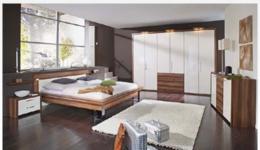

## **Product details**

...................

Dimension: 1,310 x 0.30 mm

Rolls of 400 running metres Design:

Hanging packaging

Surface: High gloss

Trend colours: beige 7656 - Magnolia Beige

black 81141 - Diamond Black grey 85901 - Pebble Grey white 11279 - Polar White