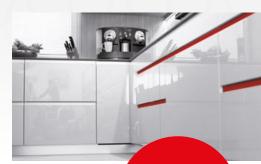

## The new Benchmark. EVO is more than a film - it's a breakthrough.

This furniture film developed by Senosan differs significantly from the usual films on the market. The premium lacquer layer makes this product unique and gives it impressive properties that may not be visible at first glance, but make a decisive difference over its entire service life.







4 colours available now!

## PRODUCT INFORMATION / STOCK PROGRAMME

SENDSON® EVD X - HIGH GLOSS

.....

## **Product details**

...................

Dimension: 1,310 x 0.30 mm

Rolls of 400 running metres Design:

Hanging packaging

Surface: High gloss

Trend colours: beige 7656 - Magnolia Beige

black 81141 - Diamond Black grey 85901 - Pebble Grey white 11279 - Polar White

## **EVO X properties**



Excellent gloss level





Excellent